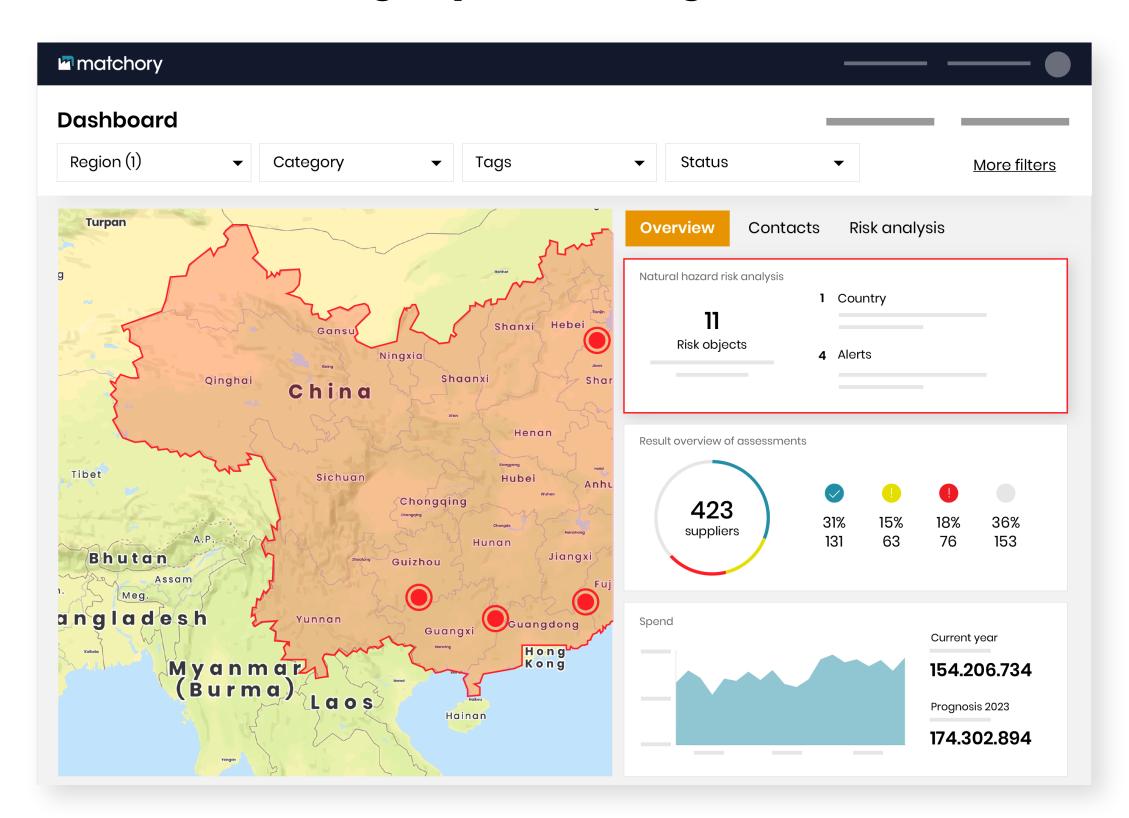

### Smart dashboard accelerates the right purchasing decisions

#### **Holistic overview**

Centralized supplier dashboard brings together all relevant data

#### Real-time data

Instant data offers full flexibility and evaluation

#### **Quick reaction**

Respond quickly to changing environments