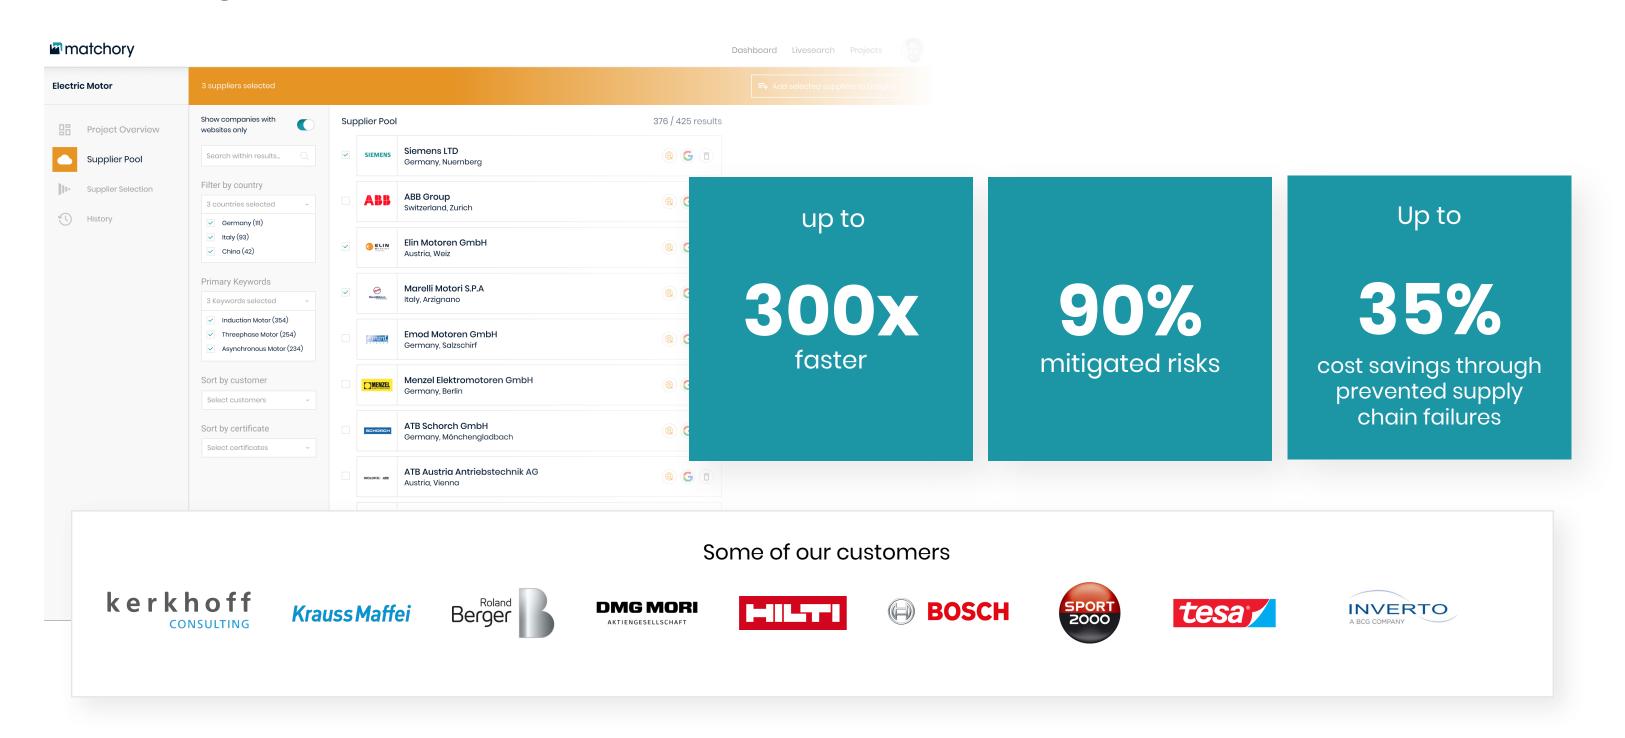

## Market leaders use our automated sourcing solution

3 Supplier pool

Get your individual supplier pool with multiple filter options

(4) Supplier selection

Manage suppliers and streamline your workflows