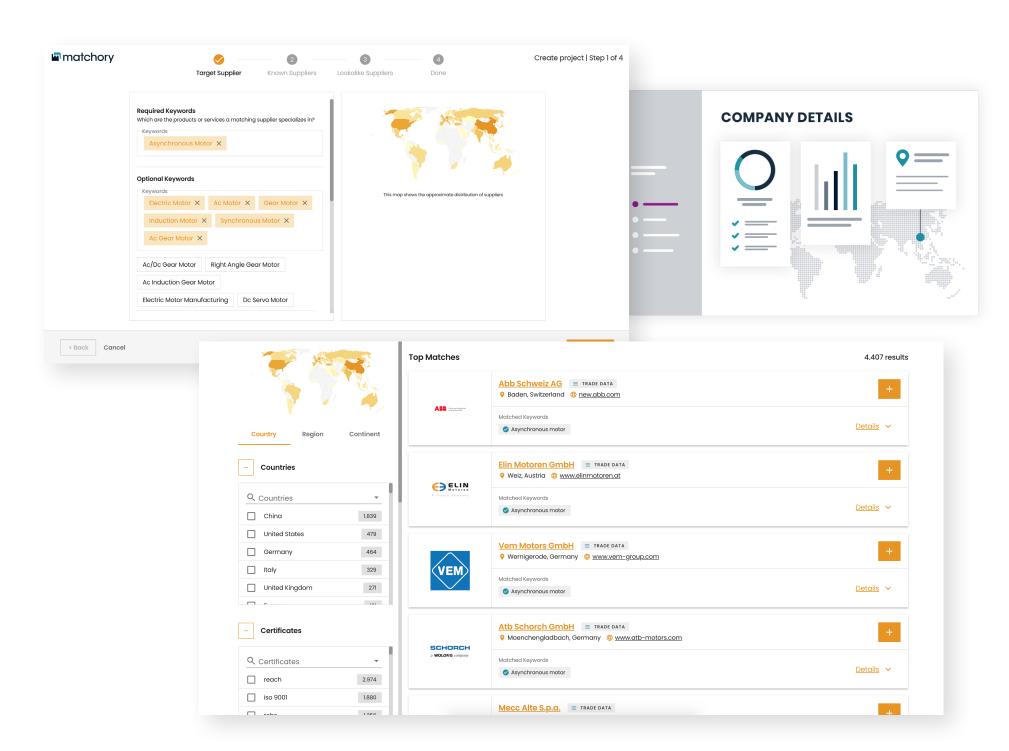

## 10m+ structured data profiles: Identify and evaluate suppliers worldwide

1 Production requirements

Defines requirements with relevant keywords

2 Global supplier analysis

Our software identifies all relevant suppliers

3 Supplier pool

Get your individual supplier pool with multiple filter options

(4) Supplier selection

Manage suppliers and streamline your workflows