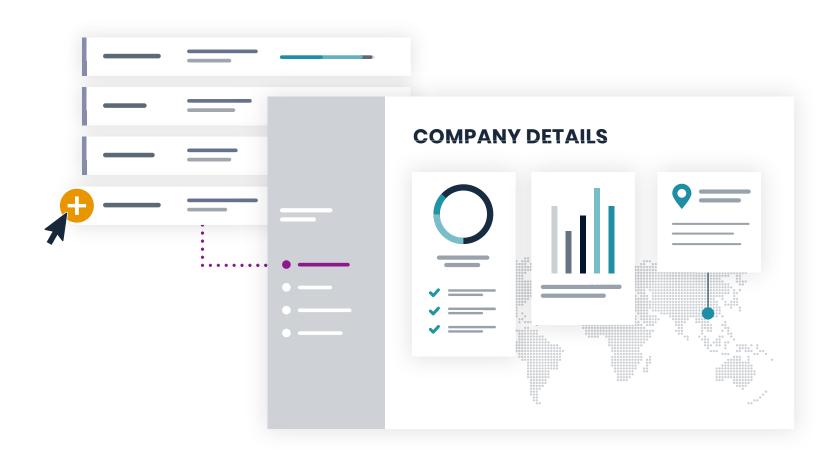

## 10m+ structured data profiles: Identify and evaluate suppliers worldwide

1 Production requirements

Defines requirements with relevant keywords

2 Global supplier analysis

Our software identifies all relevant suppliers

3 Supplier pool

Get your individual supplier pool with multiple filter options

(4) Supplier selection

Manage suppliers and streamline your workflows