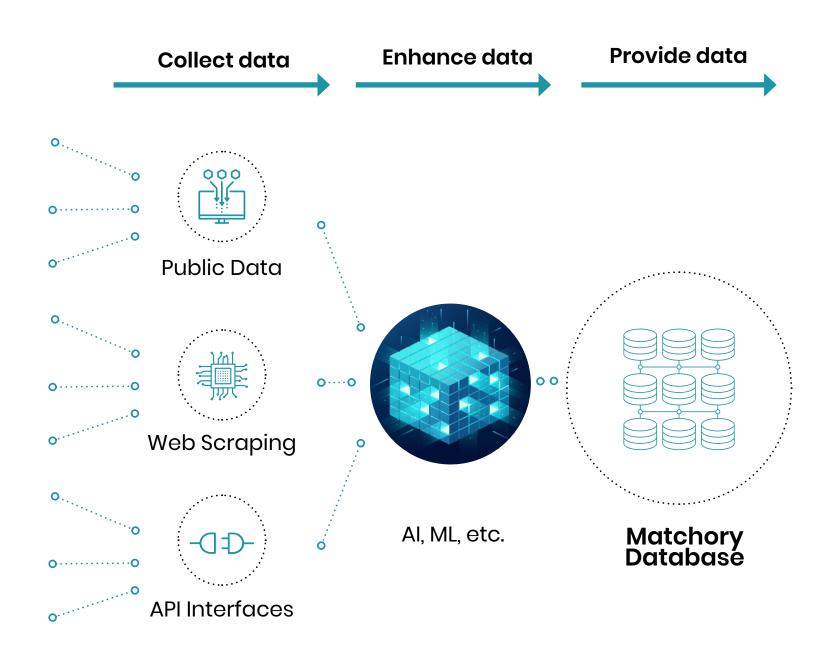

# Millions of buyers organize their supplier data manually

# Providing buyers with structured real-time supplier information

5min
to find suitable suppliers

100%
of available data points are taken into account

- Flexible reaction to delivery problems
  Find supply solutions with realtime data
- Risk mitigationIncreasing supply chain transparency

## 10m+ structured data profiles: Identify and evaluate suppliers worldwide

1 Production requirements

Defines requirements with relevant keywords

2 Global supplier analysis

Our software identifies all relevant suppliers

3 Supplier pool

Get your individual supplier pool with multiple filter options

(4) Supplier selection

Manage suppliers and streamline your workflows