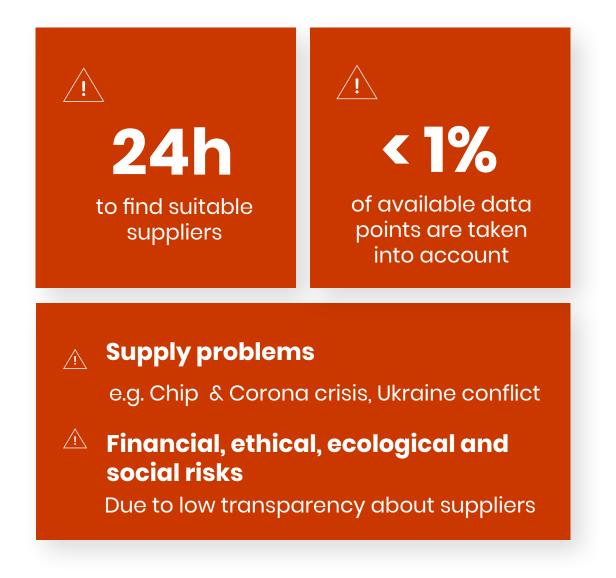

# Providing buyers with structured real-time supplier information

5min
to find suitable suppliers

100%
of available data points are taken into account

- Flexible reaction to delivery problems
  Find supply solutions with realtime data
- Risk mitigationIncreasing supply chain transparency