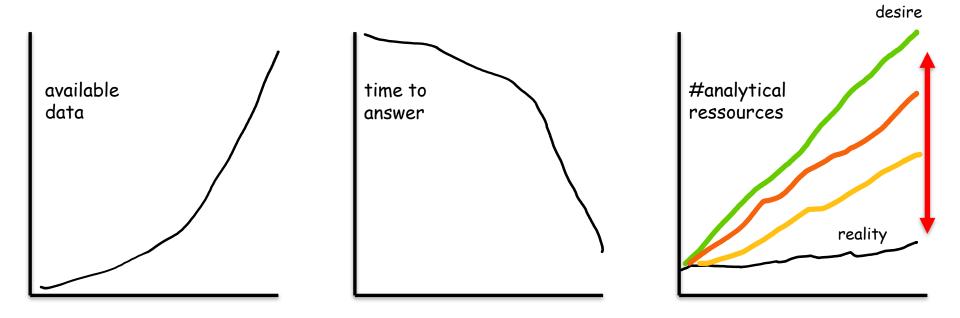

## Search & Al-Driven Analytics

Al-Driven insights as easy as your favorite app



What is the current key analytics challenge with structured data?



#### The need for data experts has created a massive bottleneck



#### Answer the "next question" in seconds





### **Search & AI-Driven Analytics**

Next Generation Analytics Platform for the Enterprise

• Video Link <u>https://youtu.be/10X9oYjqUk4</u>

| Q number of leads account executive                                               |                                                                                                | X         |
|-----------------------------------------------------------------------------------|------------------------------------------------------------------------------------------------|-----------|
| Unique count of owners for each close<br>Sales of Total Unit TY are trending down |