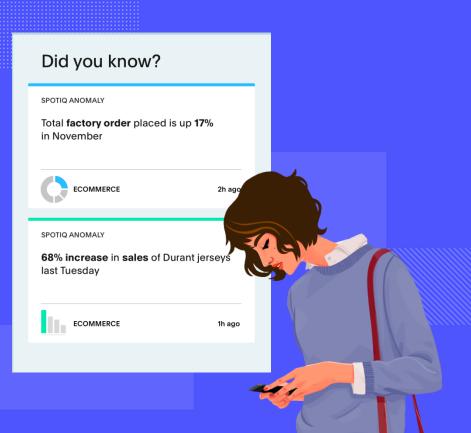

## Search & Al-Driven Analytics

Al-Driven insights as easy as your favorite app

What is the current key analytics challenge with structured data?