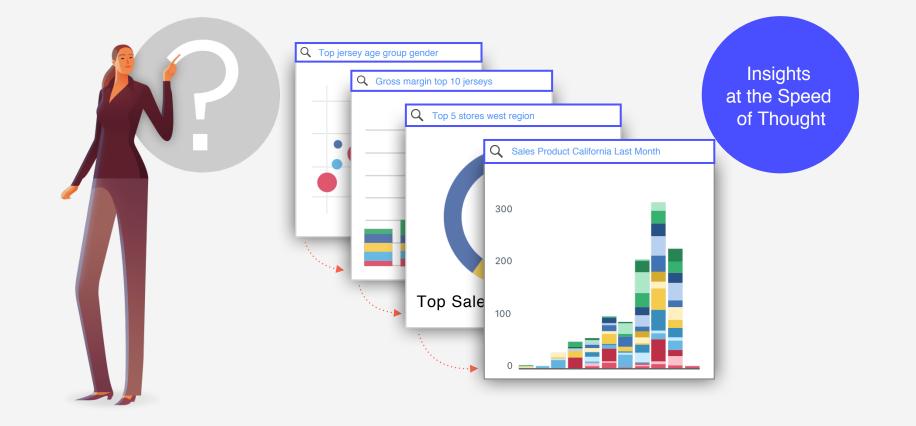

## Search & Al-Driven Analytics

Al-Driven insights as easy as your favorite app



What is the current key analytics challenge with structured data?



#### The need for data experts has created a massive bottleneck



#### Answer the "next question" in seconds





### **Search & AI-Driven Analytics**

Next Generation Analytics Platform for the Enterprise

• Video Link <u>https://youtu.be/10X9oYjqUk4</u>

| Q number of leads account executive                                               |                                                                                                | X         |
|-----------------------------------------------------------------------------------|------------------------------------------------------------------------------------------------|-----------|
| Unique count of owners for each close<br>Sales of Total Unit TY are trending down |                                                                                                | - · · · • |
|